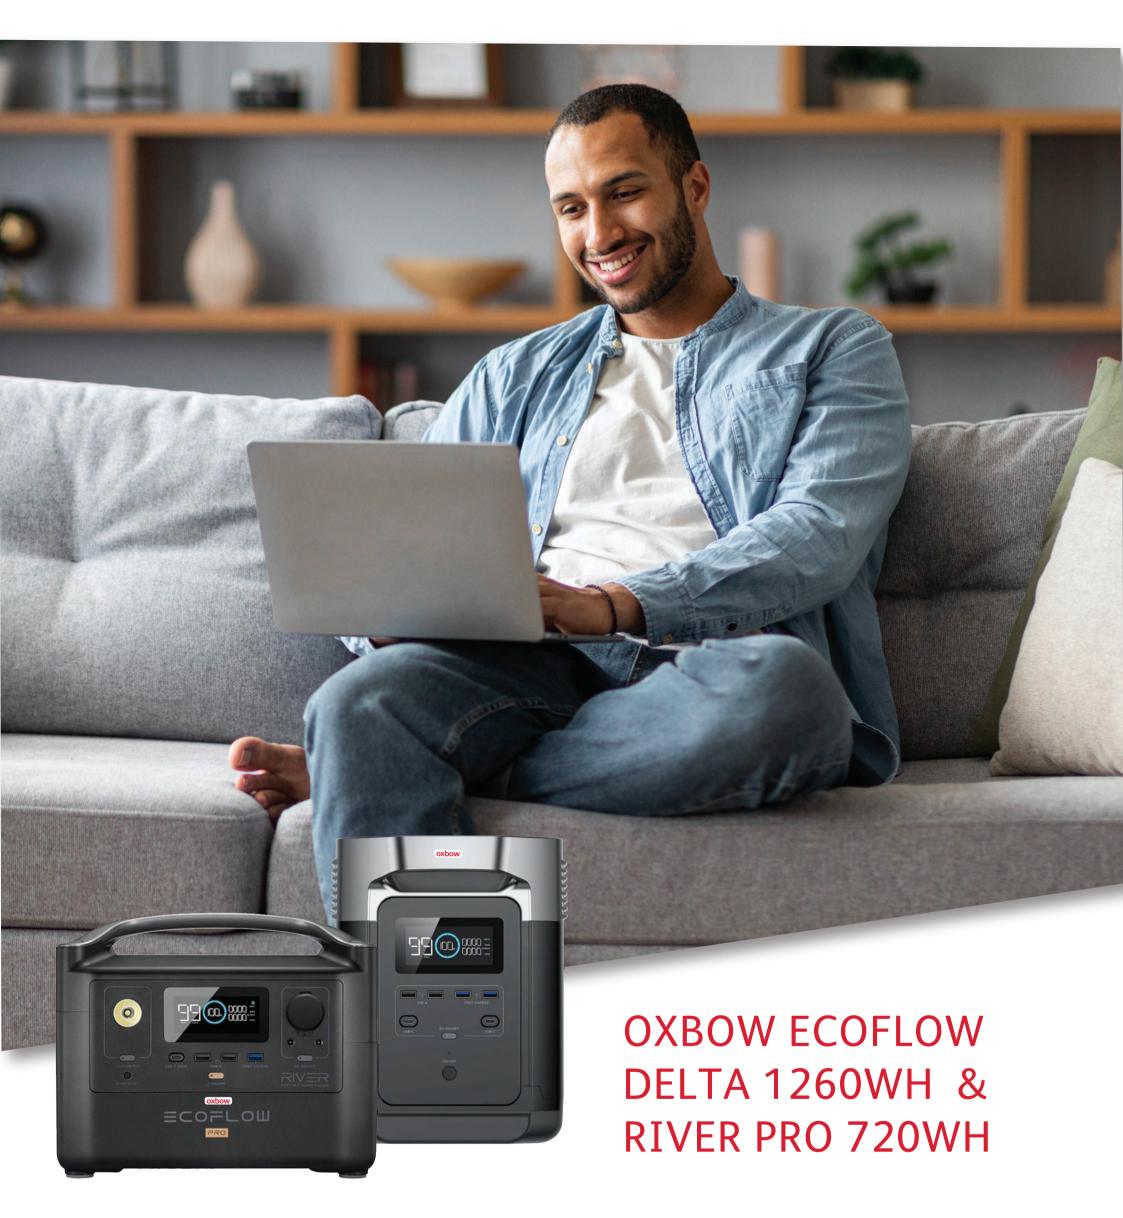

## **OXBOW ECOFLOW DELTA**

## Specifications

EcoFlow DELTA Power Station represents the new standard of battery-powered generators. Compatible with many devices, you can stay powered for hours whenever and wherever.

The EcoFlow RIVER Pro is designed for users seeking a power solution with a longer runtime. Add a RIVER Pro Extra Battery to double the capacity from 720Wh to 1440Wh. This is ideal for situations like traveling, camping, or group outdoor activities where you need more power for more devices.