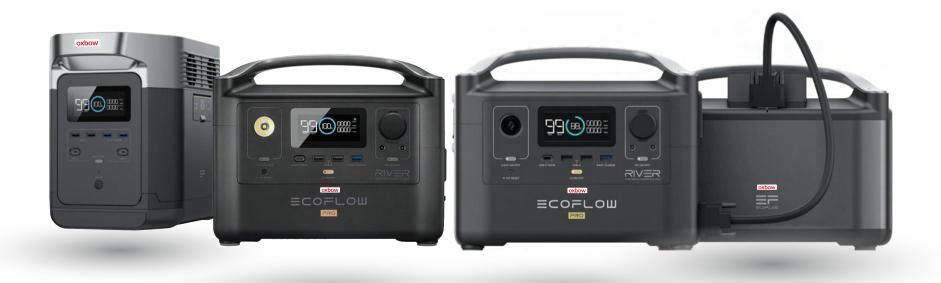

## Specifications

EcoFlow DELTA Power Station represents the new standard of battery-powered generators. Compatible with many devices, you can stay powered for hours whenever and wherever.

The EcoFlow RIVER Pro is designed for users seeking a power solution with a longer runtime. Add a RIVER Pro Extra Battery to double the capacity from 720Wh to 1440Wh. This is ideal for situations like traveling, camping, or group outdoor activities where you need more power for more devices.

|                            | DEL              | A SERIES 1300                | RIVER PRO     |                  | RIVER PRO WITH BATTERY       |
|----------------------------|------------------|------------------------------|---------------|------------------|------------------------------|
| Capacity 1260Wh            |                  | Wh                           | 720Wh         |                  | 1440Wh                       |
| Battery Type               | NCM              | NCM Li-ion                   |               |                  | Lithium-ion                  |
| Life Cycles                | 800              | 800 cycles to 80% + capacity |               | o 80% + capacity | 800 cycles to 80% + capacity |
| AC Output                  | 1800             | 1800W (Surge 3300W)          |               | e 1200W)         | 600W (Surge 1200W)           |
| AC Output Sockets          | 4                | 4                            |               |                  | 3                            |
| Total Ports                | 11               | 11                           |               |                  | 11                           |
| Wall Charing               | 1200             | 1200W Max                    |               |                  | 660W Max                     |
| Wall Charing Time          | 1.6 H            | 1.6 Hours                    |               |                  | 3 Hours                      |
| Solar Panel Charging       | g 400V           | 400W Max, 11-100V, 13A       |               | W x2)            | 200W (110W x2)               |
| Solar Panel Charging       | g Time 4-8 H     | 4-8 Hours (400W x 2)         |               | 110W x 2)        | 4-8 Hours (110W x 2)         |
| Арр                        | Avail            | able                         | Available     |                  | Available                    |
| Weight                     | 14kg             |                              | 7kg           |                  | 14kg                         |
| RUN TIMES                  | LIGHT 10W (ONI   | Y) TELEVISION 110            | OW (ONLY)     | LAPTOP (ONLY)    | GAMING CONSOLE               |
| Delta 1 300                | 112 hours        | 8 hours                      | 5             | 8 hours          | 6 hours                      |
| River Pro                  | 72h              | 5 hours (120                 | OW)           | 9 hours          | 3.5 hours                    |
| CHARGING TIME              | AC WALL OUTLE    | T GAS GENER                  | GAS GENERATOR |                  | SOLAR PANEL                  |
| Delta 1 300 /<br>RIVER pro | 1.6 hours (1200W | ) 1.6 hours (12              | 200W)         | 13.5 hours       | 4-8 hours (400W x 1)         |